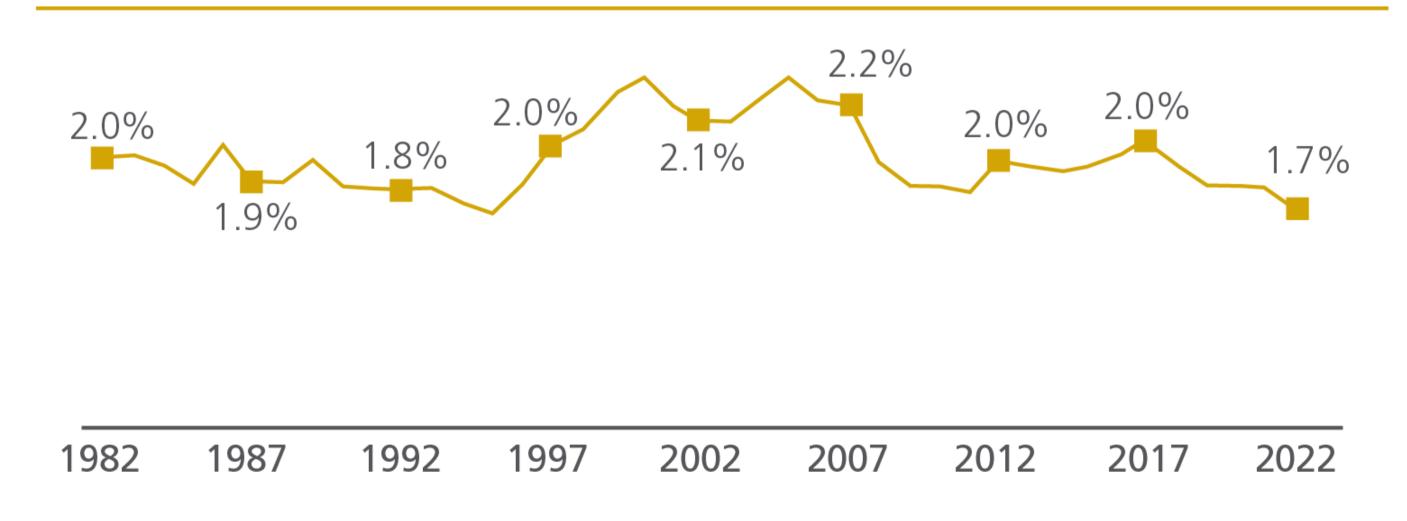

# Total giving as a percentage of Gross Domestic Product, 1982–2022

(in current dollars)