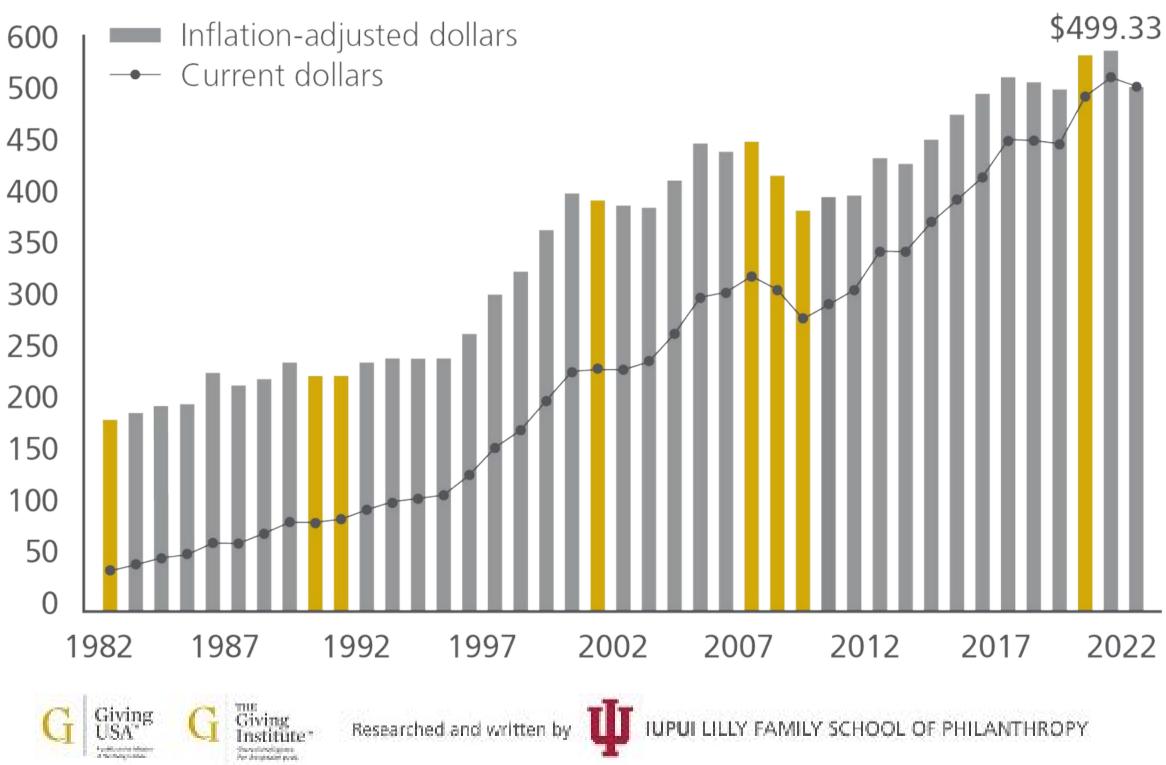

|
|---------|------------------------------------------------------------------------------------------------------------------------------------------------------------------------------|
| Purpose | Charitable, religious, educational,<br>scientific, literary, public safety testing,<br>fostering amateur sports competitions or<br>preventing cruelty to animals or children |

Tax Exemptions

Donor contributions are tax deductible



Confidential Copyright June 2023

#### 501(c)(4)

Promoting social welfare

Donor contributions are generally not tax deductible, except to fire and rescue squads and some veterans organizations





### The Mix of Benevolence & Charity as Measures of Generosity

## Total giving, 1982-2022

(in billions of dollars)





# Total giving as a percentage of Gross Domestic Product, 1982–2022

(in current dollars)





## Individual giving as a share of disposable personal income, 1982-2022

(in current dollars)







# 2022 Change in Number of Donors







**Confidential Copyright June 2023** 

## -10% Average - 6% Median



# 2022 Change in Giving Overall Donations





Confidential Copyright June 2023

## -1.7% Average -1% Median





Confidential Copyright June 2023

#### Key Takeaways

There is a long-term trend of fewer donors donating more money

#### **Contributing Factors:**

- Continued widening of the wealth gap
- Continued Expansion of the number of nonprofits
- Expansion of ways to give
- Cost to acquire and retain donors has risen



#### **VPC Recommendations**

# Visionary Insights

- Than