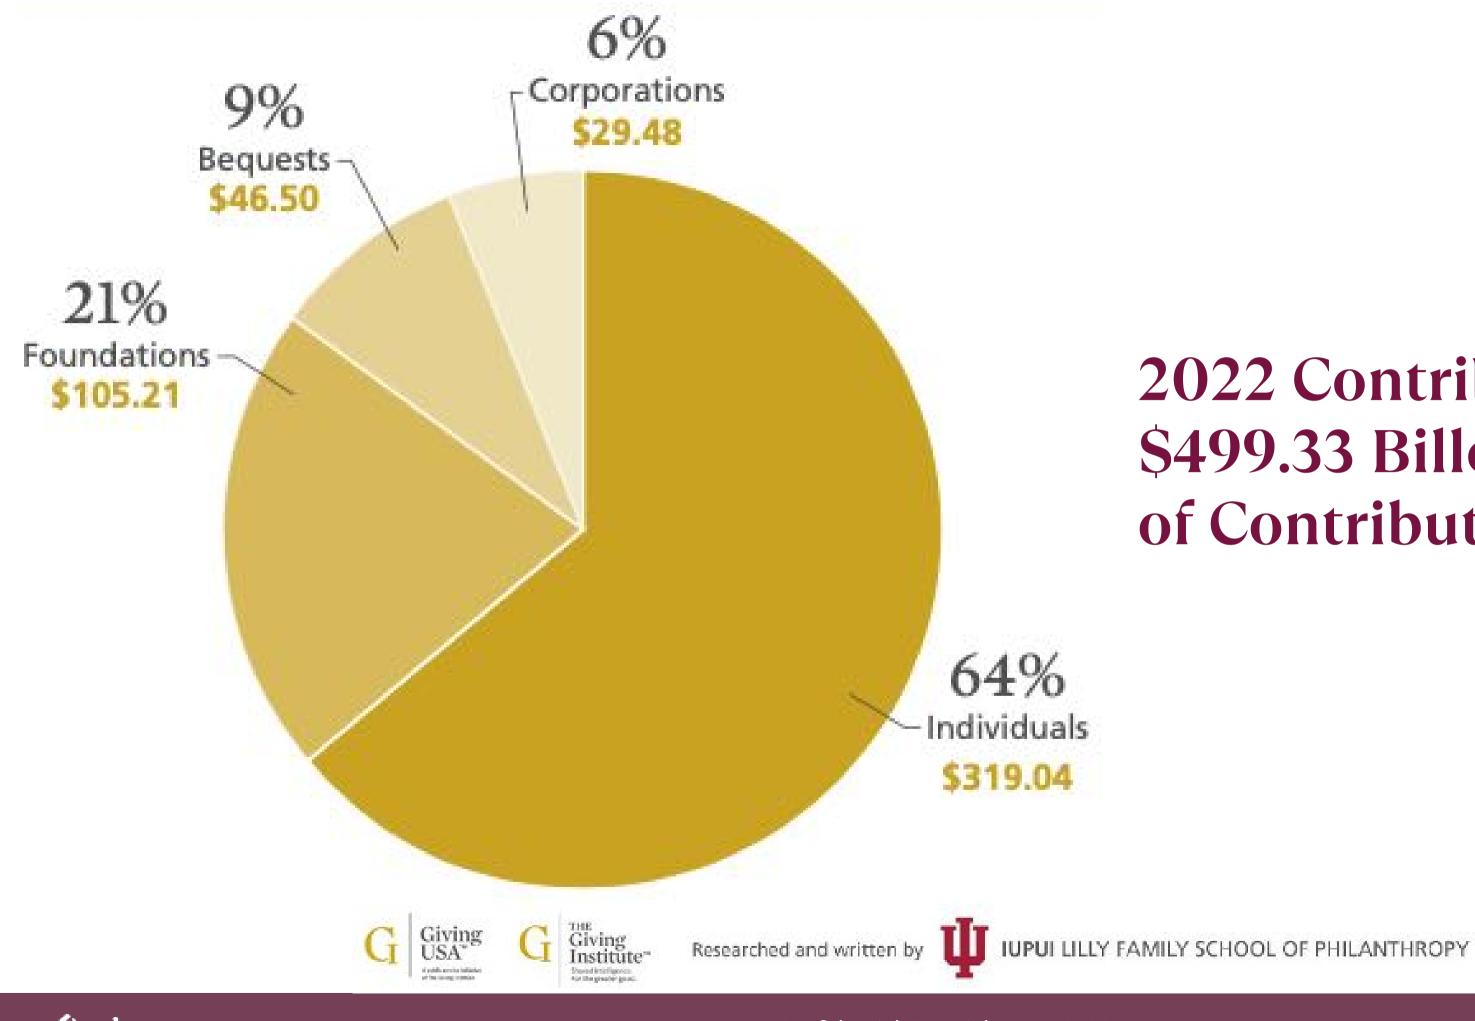

of benevolence?*

June 22, 2023



Philanthropic Consulting, LLC

(201) 406-6035



## **Table of Contents**







Growth in Impact Investing



Growth in Corporate Transfers





**VPC** Recommendations

- Giving USA 2023 Report + Online Trends
- Growth of Crowd-Funding (peer-peer) Fundraising Models -GoFundMe, Kiva, CaringBridge, etc.
- "Charity" Directed to Economic Impact
- The Mix of Benevolence & Charity as Measures of Generosity



\* Total includes unallocated giving, which totaled -\$28.54 billion in 2022.

\*\* Estimates developed by the Indiana University Lilly Family School of Philanthropy using data provided by Candid.





Confidential Copyright June 2023

#### 2022 Contributions: \$499.33 Billon by Type of Recipient Organization

IUPUI LILLY FAMILY SCHOOL OF PHILANTHROPY



Confidential Copyright June 2023

#### **2022 Contributions:** \$499.33 Billon by Source of Contributions

#### Blackbaud Online Giving Trends







## Growth in Crowd-Funding (peer-peer) Fundraising Models

GoFundMe, Kiva, CaringBridge, etc.



### Your home for help

😾 Start a GoFundMe









#### Confidential Copyright June 2023

Your personal data is never sold, and there's no

with friends and family.

## Join our community

Become a lender, borrower, volunteer, fellow, employee, Trustee, Lending Partner, supporter.







#### Go Fund Me Giving; Current and Estimated





#### Confidential Copyright June 2023





#### All Crowd Funding Estimated

\$500,000,000,000

\$375,000,000,000





### "Charity" Directed to Economic Impact

#### What does this mean for Charitable Giving?