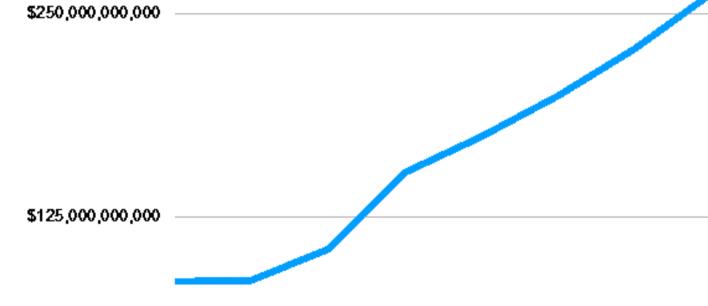

#### Go Fund Me Giving; Current and Estimated

#### Confidential Copyright June 2023

#### All Crowd Funding Estimated

\$500,000,000,000

\$375,000,000,000