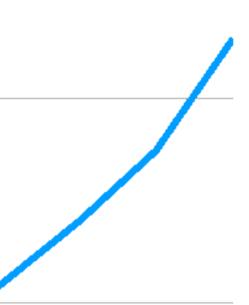

#### Impact Investment Funds Under Management in the US

Amount of Impact Investing Funds Under Management in the US

\$2,000,000,000

\$1,500,000,000

#### Over One Trillion Dollars!