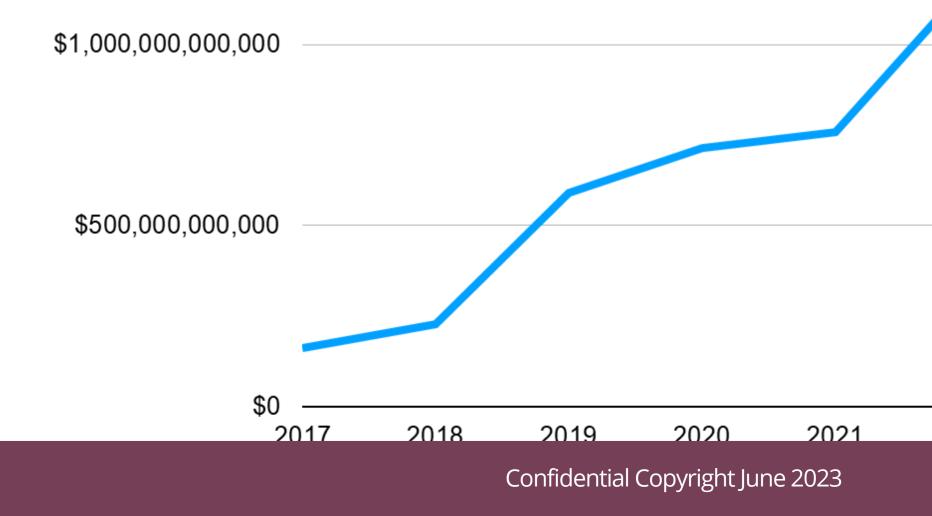

#### Impact Investment Funds Under Management in the US

Amount of Impact Investing Funds Under Management in the US

\$2,000,000,000

\$1,500,000,000

#### Over One Trillion Dollars!