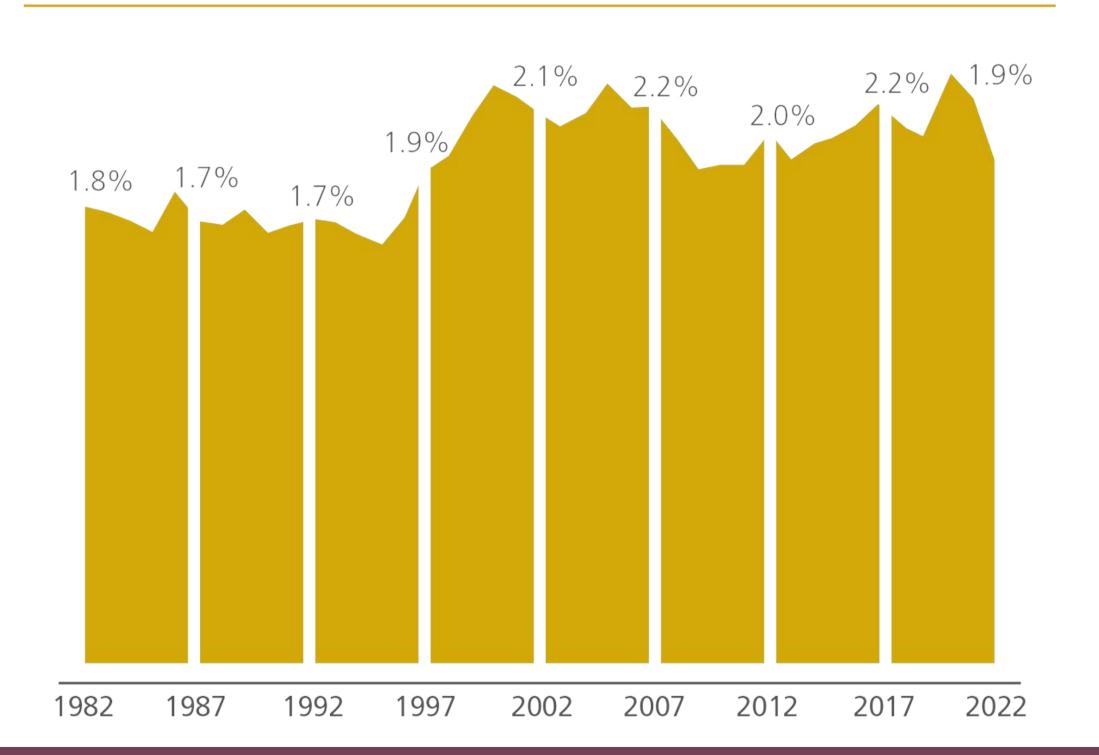

# Total giving as a percentage of Gross Domestic Product, 1982–2022

(in current dollars)