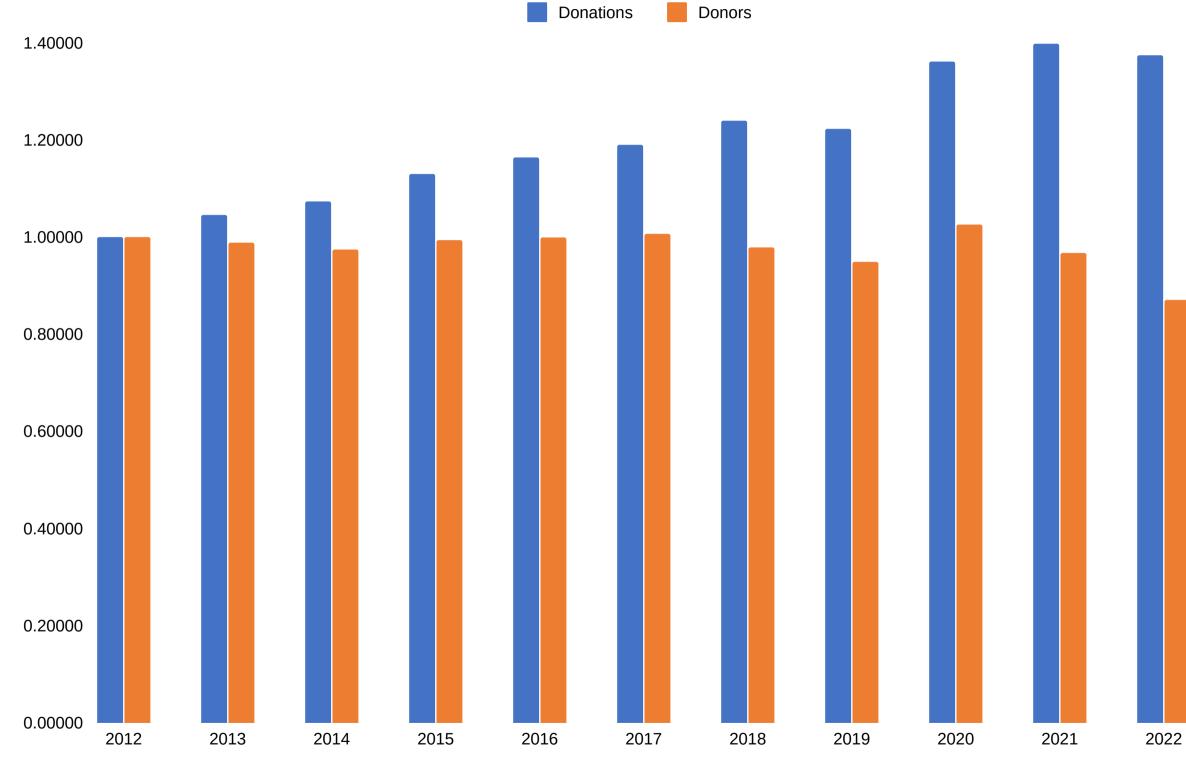

#### What does this mean for Charitable Giving?

The Numbers

- Over \$400 Billion Estimated to go to Crowdfunding
- Over \$ 2 Trillion invested in Impact Investing
- "Uber-Wealthy" are moving assets into LLCs and 501c4s
- The number of Donors has declined steadily over 10 years (Fundraising Effectiveness Project)
- Charitable Dollars declined in 2022 while GDP grew

### Decline in Giving and Donors?

# 2022 Change in Number of Donors

**Confidential Copyright June 2023** 

## -10% Average - 6% Median

# 2022 Change in Giving Overall Donations

Confidential Copyright June 2023

## -1.7% Average -1% Median

Confidential Copyright June 2023

#### Key Takeaways

There is a long-term trend of fewer donors donating more money