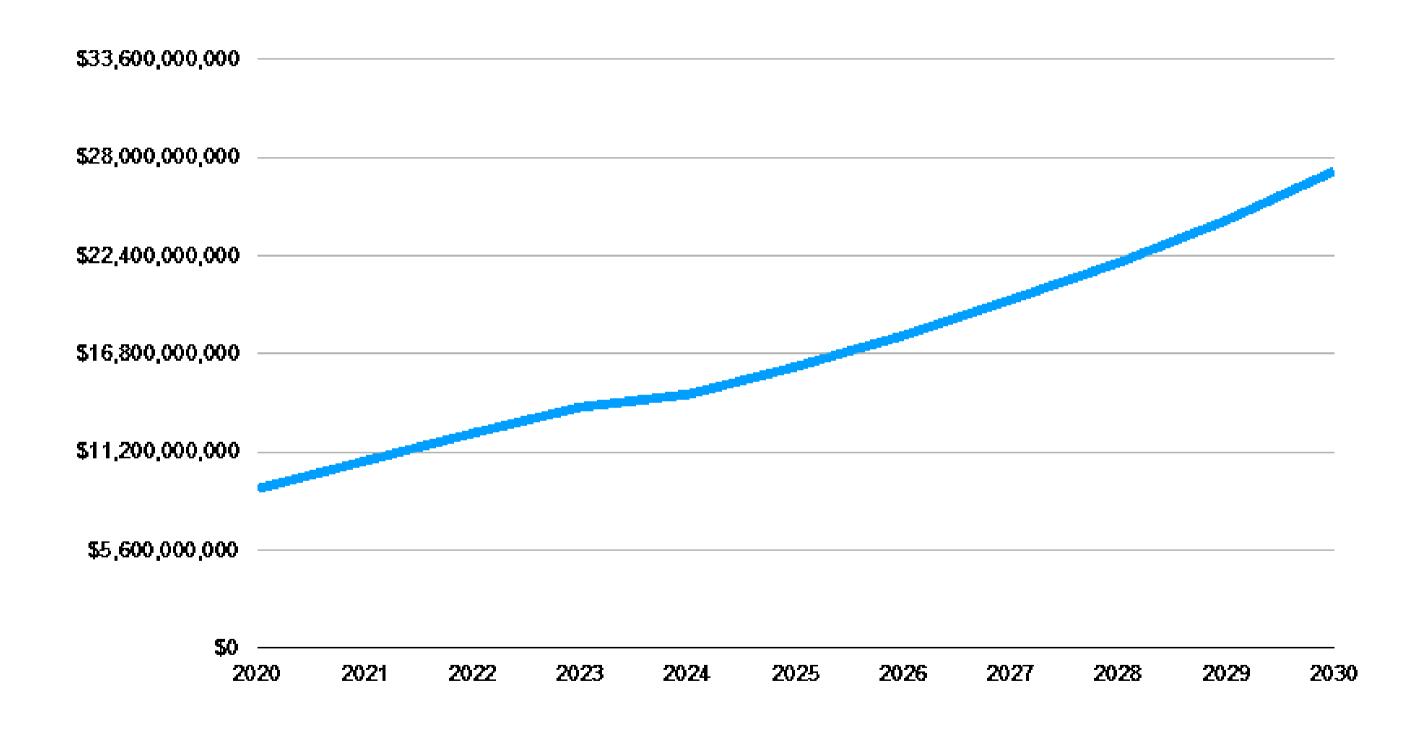

#### Impact Investment Funds Under Management in the US

Amount of Impact Investing Funds Under Management in the US

\$2,000,000,000

\$1,500,000,000

#### Over One Trillion Dollars!