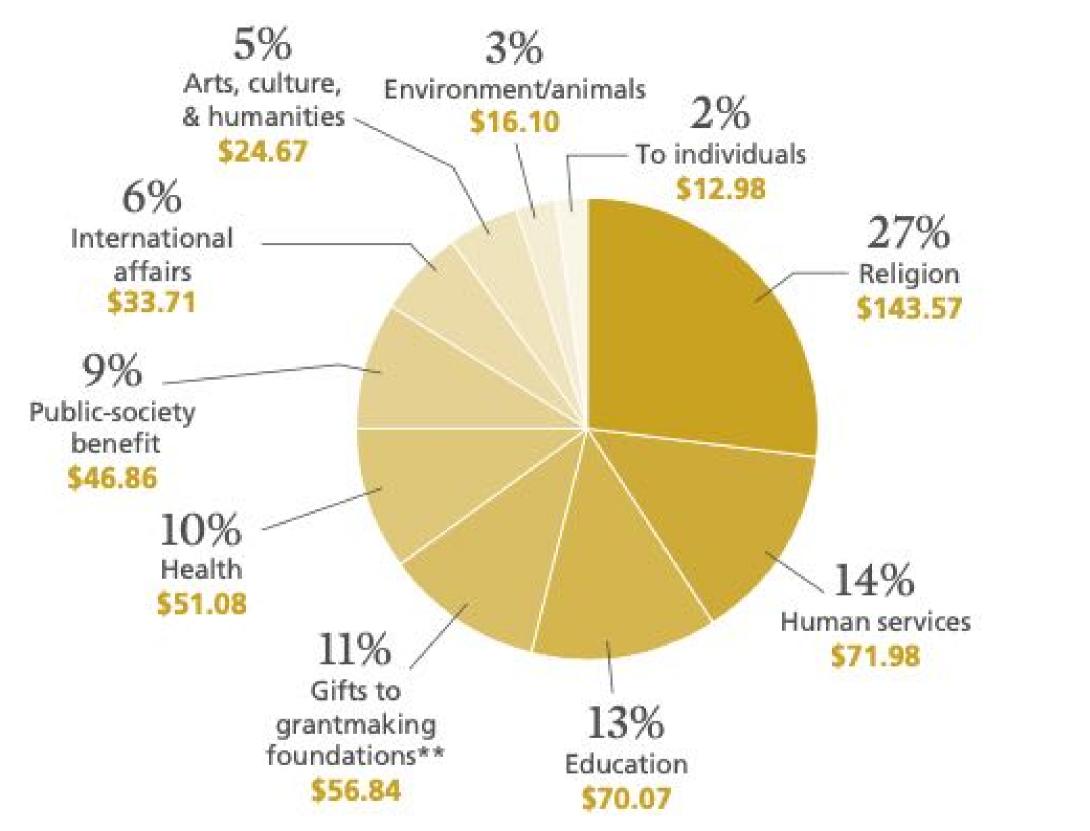

#### 2022 Contributions: \$499.33 Billon by Type of Recipient Organization

IUPUI LILLY FAMILY SCHOOL OF PHILANTHROPY

Confidential Copyright June 2023